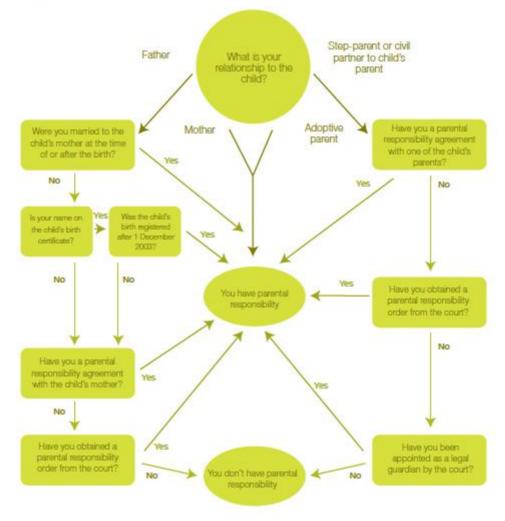

## Parental Responsibility - England & Wales

This flow chart highlights situations where a father may not have automatic parental responsibility if his unmarried partner dies. In these cases, it is advisable that the mother grants parental rights to the father in case anything happens to her.

The chart assumes that the parent has not legally lost parental responsibility, and doesn't give details of parental responsibility rights for carers.

The Woodham Partnership Limited is an appointed representative of The On-Line Partnership Limited which is authorised and regulated by the Financial Conduct Authority. Registered in England & Wales No. 5316578